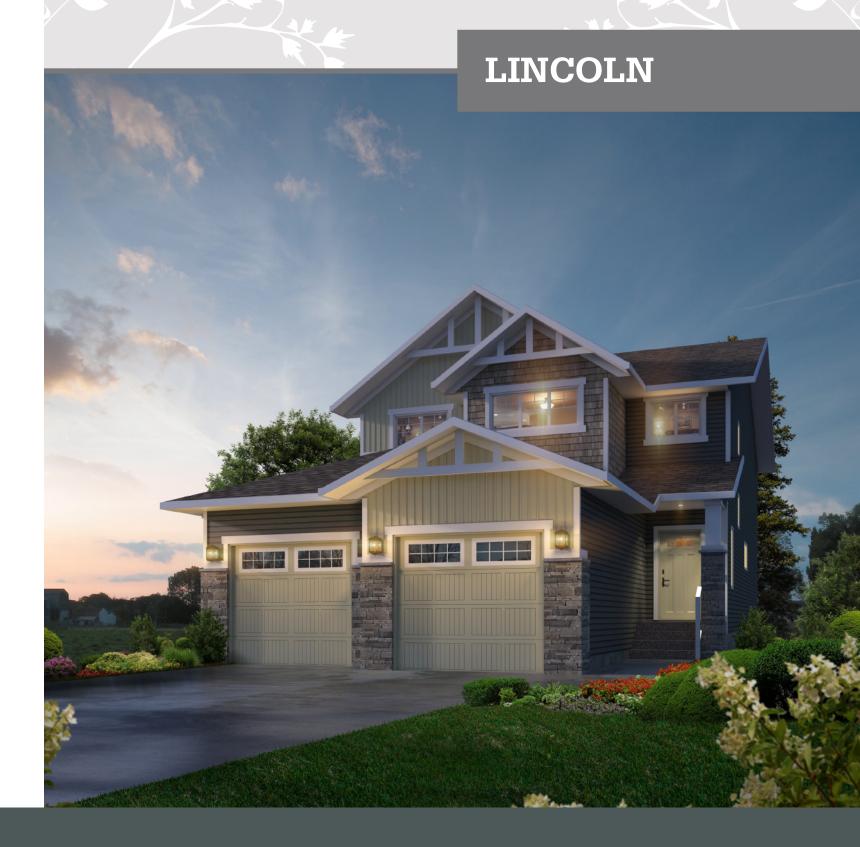

## LINCOLN

**ARTS & CRAFTS** 

**CRAFTSMAN** 

**PRAIRIE** 

COASTAL

MAIN FLOOR 1224 sq. ft.

UPPER FLOOR 1309 sq. ft.

HOME STYLE 2 Storey

2533 Square Feet

BEDROOMS 3 + Den

BATHROOMS 2.5

LAUNDRY ROOM Upper Floor

CEILING 9' (main)

32' Wide

HOME PRICE

Including Home Site & GST