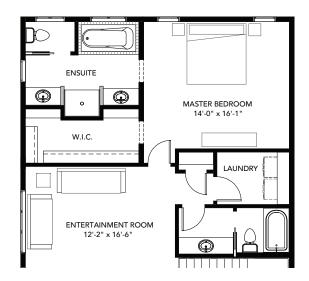

## **LINCOLN - FLOOR PLAN OPTIONS**

LOWER FLOOR FUTURE DEVELOPMENT 872 sq. ft.

ARTS & CRAFTS 3 CAR OPTION

UPPER FLOOR OPTIONAL ENSUITE 1309 sq. ft.

MAIN FLOOR 3 CAR OPTION 1224 sq. ft.

www.laebon.com I 403.346.7273