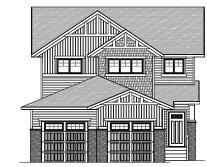

## LINCOLN

**ARTS & CRAFTS** 

**CRAFTSMAN** 

**PRAIRIE** 

COASTAL

MAIN FLOOR 1224 sq. ft.

UPPER FLOOR 1309 sq. ft.

HOME STYLE 2 Storey