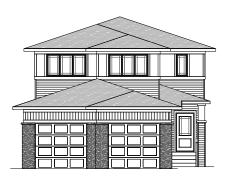

## LINCOLN

**ARTS & CRAFTS** 

**CRAFTSMAN** 

**PRAIRIE** 

COASTAL

MAIN FLOOR 1224 sq. ft.

UPPER FLOOR 1309 sq. ft.

HOME STYLE 2 Storey