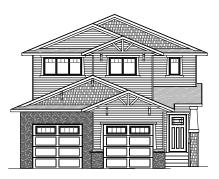

## LINCOLN

**ARTS & CRAFTS** 

**CRAFTSMAN** 

**PRAIRIE** 

COASTAL

MAIN FLOOR 1224 sq. ft.

UPPER FLOOR 1309 sq. ft.

HOME STYLE 2 Storey