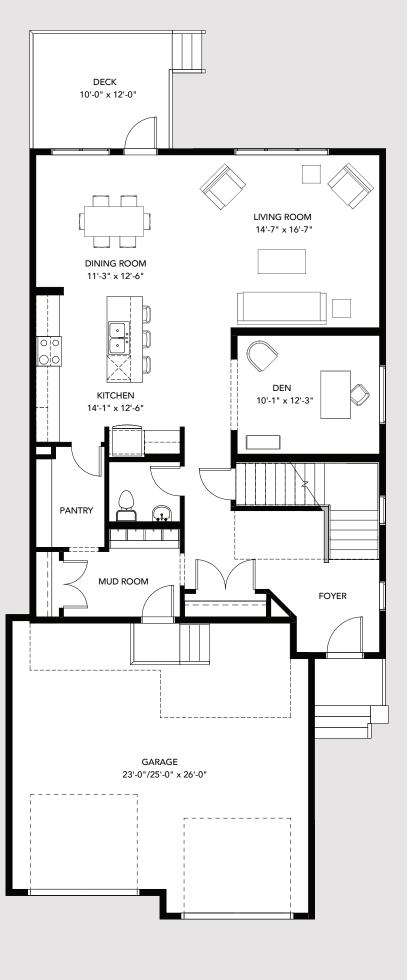

## **LINCOLN - FLOOR PLAN OPTIONS**

LOWER FLOOR FUTURE DEVELOPMENT 872 sq. ft.

ARTS & CRAFTS 3 CAR OPTION

UPPER FLOOR OPTIONAL ENSUITE 1309 sq. ft.

MAIN FLOOR 3 CAR OPTION 1224 sq. ft.

www.laebon.com I 403.346.7273

2533 Square Feet

BEDROOMS 3 + Den

BATHROOMS 2.5

LAUNDRY ROOM Upper Floor

CEILING 9' (main)

32' Wide

HOME PRICE

Including Home Site & GST