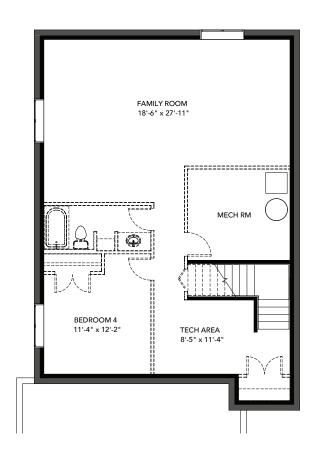

## **LINCOLN - FLOOR PLAN OPTIONS**

LOWER FLOOR FUTURE DEVELOPMENT 872 sq. ft.

ARTS & CRAFTS 3 CAR OPTION

UPPER FLOOR OPTIONAL ENSUITE 1309 sq. ft.

MAIN FLOOR 3 CAR OPTION 1224 sq. ft.

www.laebon.com I 403.346.7273