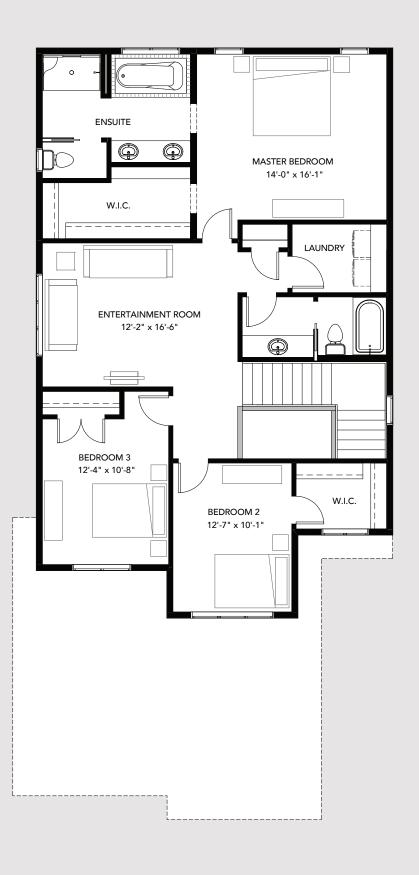

## **LINCOLN - FLOOR PLAN OPTIONS**

LOWER FLOOR FUTURE DEVELOPMENT 872 sq. ft.

ARTS & CRAFTS 3 CAR OPTION

UPPER FLOOR OPTIONAL ENSUITE 1309 sq. ft.

MAIN FLOOR 3 CAR OPTION 1224 sq. ft.

www.laebon.com I 403.346.7273

2533 Square Feet

BEDROOMS 3 + Den

BATHROOMS 2.5

LAUNDRY ROOM Upper Floor

CEILING 9' (main)

32' Wide

HOME PRICE

Including Home Site & GST