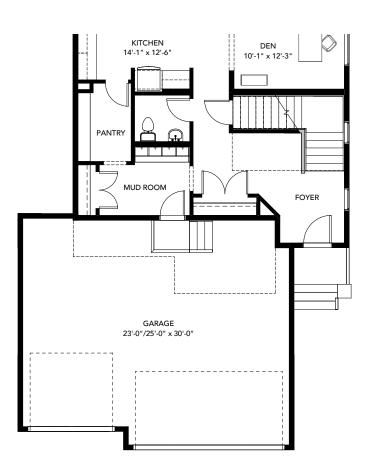

## **LINCOLN - FLOOR PLAN OPTIONS**

LOWER FLOOR FUTURE DEVELOPMENT 872 sq. ft.

ARTS & CRAFTS 3 CAR OPTION

UPPER FLOOR OPTIONAL ENSUITE 1309 sq. ft.

MAIN FLOOR 3 CAR OPTION 1224 sq. ft.

www.laebon.com I 403.346.7273