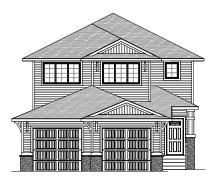

## LINCOLN

**ARTS & CRAFTS** 

**CRAFTSMAN** 

**PRAIRIE** 

COASTAL

MAIN FLOOR 1224 sq. ft.

UPPER FLOOR 1309 sq. ft.

HOME STYLE 2 Storey