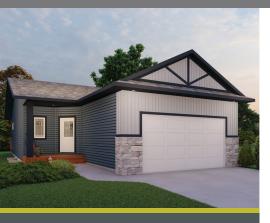

## ROCHESTER

HOME STYLE Bungalow

1217 square feet

BEDROOMS

1 + main floor office

BATHROOMS 2.5

LAUNDRY ROOM Main floor

## SPECIAL FEATURES

- Well appointed bungalow home great for entertaining
- Main floor office & a main floor laundry room
- Lovely master suite & ensuite bathroom; double sinks, soaker tub, separate shower, walk-in closet
- Attached 24x22