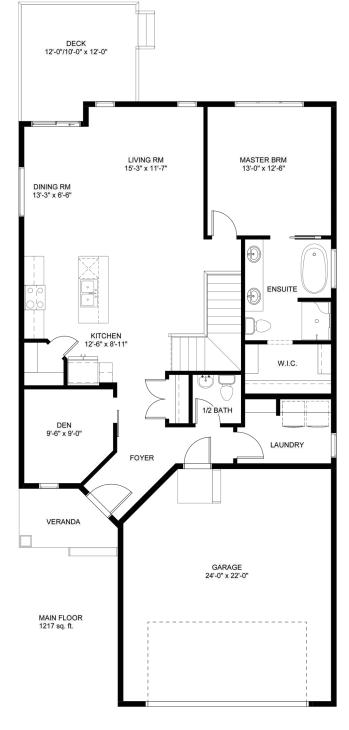

## ROCHESTER

HOME STYLE Bungalow

1217 square feet

BEDROOMS

1 + main floor office

BATHROOMS 2.5

LAUNDRY ROOM Main floor

## SPECIAL FEATURES

- Well appointed bungalow home great for entertaining
- Main floor office & a main floor laundry room
- Lovely master suite & ensuite bathroom; double sinks, soaker tub, separate shower, walk-in closet
- Attached 24x22