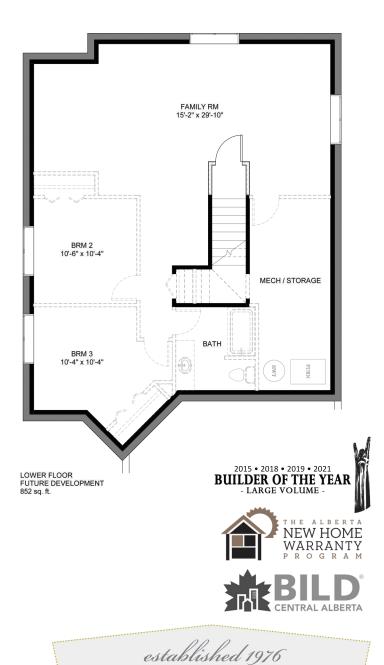

## ROCHESTER

HOME STYLE Bungalow

1217 square feet

BEDROOMS

1 + main floor office

BATHROOMS 2.5

LAUNDRY ROOM Main floor