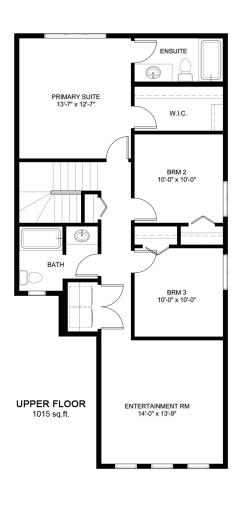

## **PAXTON**

HOME STYLE 2 Storey

1723 Square Feet

BEDROOMS 3

BATHROOMS 2.5

LAUNDRY ROOM
Upper floor

## SPECIAL FEATURES

- Open concept main floor
- •Spacious kitchen with center island
- •Walk-in pantry
- •Large primary suite with ensuite bathroom
- •Oversized walk-in closet in primary bedroom
- •Entertainment room on upper floor
- •Attached 22 x 22 garage