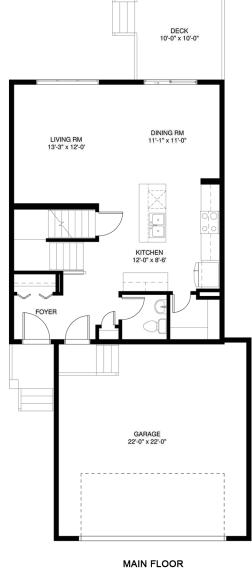

## SPECIAL FEATURES

- Open concept main floor
- •Spacious kitchen with center island
- •Walk-in pantry
- •Large primary suite with ensuite bathroom
- •Oversized walk-in closet in primary bedroom
- •Entertainment room on upper floor
- •Attached 22 x 22 garage