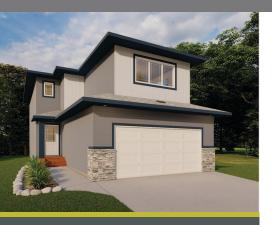

## **PAXTON**

HOME STYLE 2 Storey

1723 Square Feet

BEDROOMS 3

BATHROOMS 2.5

LAUNDRY ROOM
Upper floor

HOME PRICE

Including Homo Sita & GS

III----- Cita Aalalaaa

Date

708 sq.ft.

\*Images are artist's conceptions only and may not exactly represent the base model specifications. Laebon reserves the right to alter or modify the plans and specifications without prior notice. Updated October, 2022