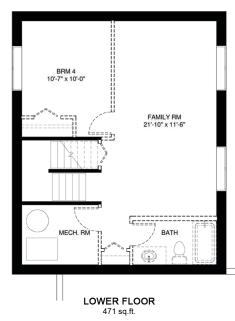

## **PAXTON**

HOME STYLE 2 Storey

1723 Square Feet

BEDROOMS 3

BATHROOMS 2.5

LAUNDRY ROOM
Upper floor