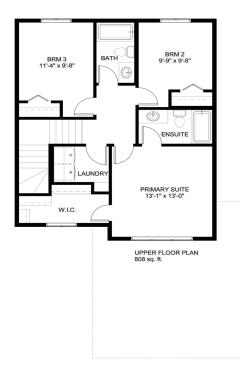

## **PARKER**

HOME STYLE 2-Storey

1545 Square Feet

BEDROOMS

BATHROOMS 2.5

**LAUNDRY**Upper floor

- Open concept layout
- •Well appointed kitchen with large center island, stainless steel appilances and walk-in pantry
- •Spacious primary suite with ensuite bathroom and large walk-in closet
- •12 x 10 back deck
- •22 x 20 attached double garage
- •30' wide