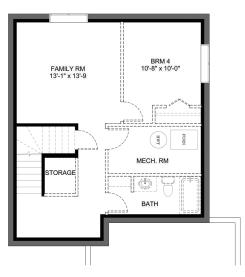

HOME PRICE

Including Home Site & GST

Home Site Address

Date

LOWER FLOOR PLAN FUTURE DEVELOPMENT 490 sg. ft.

\*Images are artist's conceptions only and may not exactly represent the base model specifications. Laebon reserves the right to alter or modify the plans and specifications without prior notice