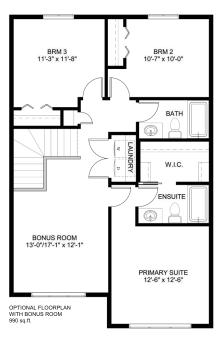

## **PARKER**

HOME STYLE 2-Storey

1545 Square Feet

BEDROOMS

BATHROOMS 2.5

**LAUNDRY**Upper floor

- Open concept layout
- •Well appointed kitchen with large center island, stainless steel appilances and walk-in pantry
- •Spacious primary suite with ensuite bathroom and large walk-in closet
- •12 x 10 back deck
- •22 x 20 attached double garage
- •30' wide