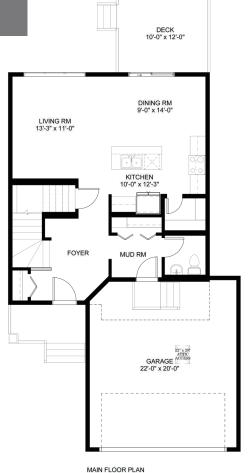

## **PARKER**

HOME STYLE 2-Storey

1545 Square Feet

BEDROOMS

BATHROOMS 2.5

**LAUNDRY**Upper floor

- Open concept layout
- •Well appointed kitchen with large center island, stainless steel appilances and walk-in pantry
- •Spacious primary suite with ensuite bathroom and large walk-in closet
- •12 x 10 back deck
- •22 x 20 attached double garage
- •30' wide