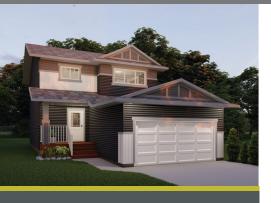

## **PARKER**

HOME STYLE 2-Storey

1545 Square Feet

BEDROOMS

BATHROOMS 2.5

**LAUNDRY**Upper floor

- Open concept layout
- •Well appointed kitchen with large center island, stainless steel appilances and walk-in pantry
- •Spacious primary suite with ensuite bathroom and large walk-in closet
- •12 x 10 back deck
- •22 x 20 attached double garage
- •30' wide