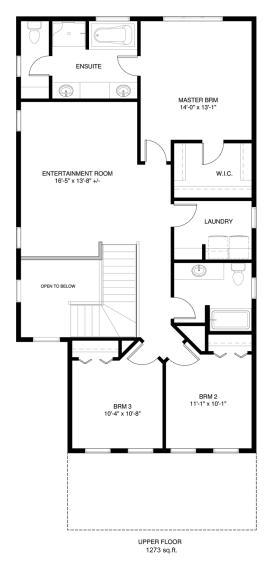

## SPECIAL FEATURES

- •Locker area in the mud room
- •Wood railing on main level stairs
- •Grand front entry with foyer open to above
- Large walk-in pantry
- ·His & her sinks in ensuite
- •Make up counter in ensuite
- •Drop-in soaker tub in ensuite
- •Tandem garage