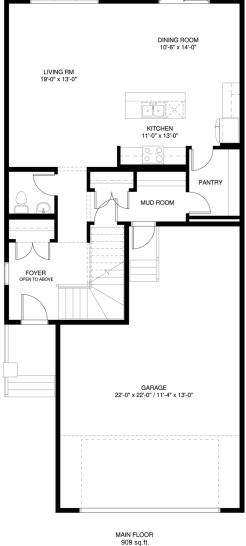

## SPECIAL FEATURES

- •Locker area in the mud room
- •Wood railing on main level stairs
- •Grand front entry with foyer open to above
- Large walk-in pantry
- ·His & her sinks in ensuite
- •Make up counter in ensuite
- •Drop-in soaker tub in ensuite
- •Tandem garage